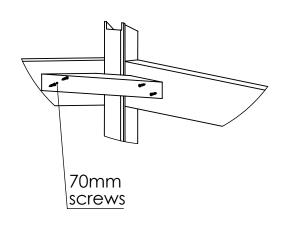

Repeat the same steps on the other side

| 1.5   | 32  |
|-------|-----|
| 1.6   | 20  |
| 1.7   | 12  |
| nails | 484 |
|       |     |

| 3.1         | 6  |
|-------------|----|
| 60mm screws | 24 |
| 3.2         | 6  |
| 70mm screws | 24 |