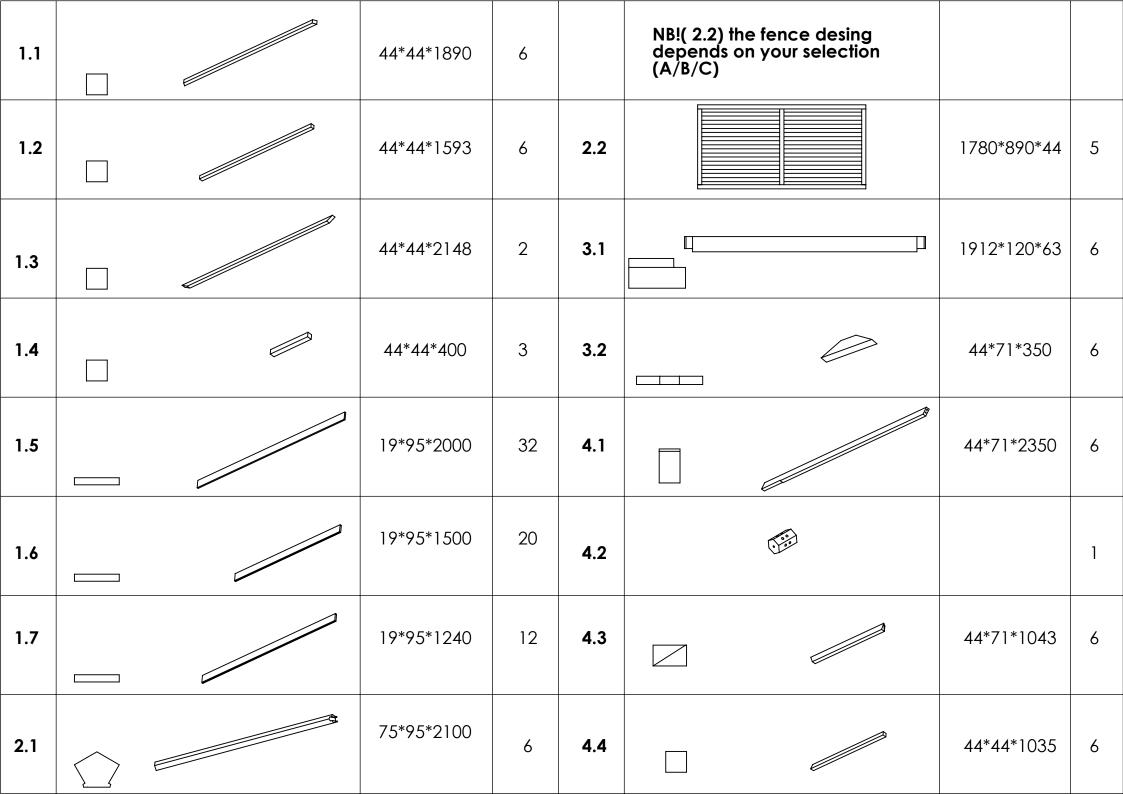

| 5.1 | 19*95*2085  |    | 8      | 13*63*1780 | 5   |
|-----|-------------|----|--------|------------|-----|
| 5.2 | 19*95*2010  |    | screws | 120mm      | 6   |
| 5.3 | 19*95*1915  | 18 | screws | 80mm       | 34  |
| 5.4 | 49*872*1815 | 6  | screws | 70mm       | 88  |
| 5.5 | 49*996*1037 | 6  | screws | 60mm       | 30  |
| 6   |             | 1  | screws | 40mm       | 109 |
| 7.1 | 13*63*1912  | 6  | screws | 30mm       | 52  |
| 7.2 | 19*95*2090  | 6  | nails  | 50mm       | 592 |







Repeat the same steps on the other side

| 1.5   | 32  |
|-------|-----|
| 1.6   | 20  |
| 1.7   | 12  |
| nails | 484 |
|       |     |







| 3.1         | 6  |
|-------------|----|
| 60mm screws | 24 |
| 3.2         | 6  |
| 70mm screws | 24 |







| 4.1          | 6 |
|--------------|---