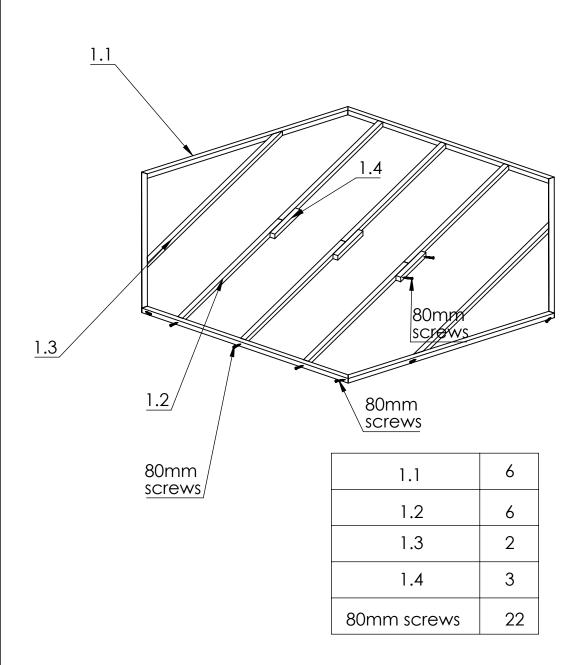

| 5.1 | 19*95*2085  |    | 8      | 13*63*1780 | 5   |
|-----|-------------|----|--------|------------|-----|
| 5.2 | 19*95*2010  |    | screws | 120mm      | 6   |
| 5.3 | 19*95*1915  | 18 | screws | 80mm       | 34  |
| 5.4 | 49*872*1815 | 6  | screws | 70mm       | 88  |
| 5.5 | 49*996*1037 | 6  | screws | 60mm       | 30  |
| 6   |             | 1  | screws | 40mm       | 109 |
| 7.1 | 13*63*1912  | 6  | screws | 30mm       | 52  |
| 7.2 | 19*95*2090  | 6  | nails  | 50mm       | 592 |







Repeat the same steps on the other side

| 1.5   | 32  |
|-------|-----|
| 1.6   | 20  |
| 1.7   | 12  |
| nails | 484 |
|       |     |







| 3.1         | 6  |
|-------------|----|
| 60mm screws | 24 |
| 3.2         | 6  |
| 70mm screws | 24 |







| 4.1          | 6 |
|--------------|---|
| 4.2          | 1 |
| 60mm screws  | 6 |
| 120mm screws | 6 |

120mm screws





| 4.3         | 6  |
|-------------|----|
| 70mm screws | 24 |



| 4.4         | 6  |
|-------------|----|
| 80mm screws | 12 |

| 5.1         | 6   |
|-------------|-----|
| 5.2         | 6   |
| 5.3         | 6   |
| nails       | 108 |
| 5.4         | 6   |
| 5.5         | 6   |
| 40mm screws | 48  |

|     |     |   | 5.5        |
|-----|-----|---|------------|
|     | 5.4 |   |            |
| 5.2 |     |