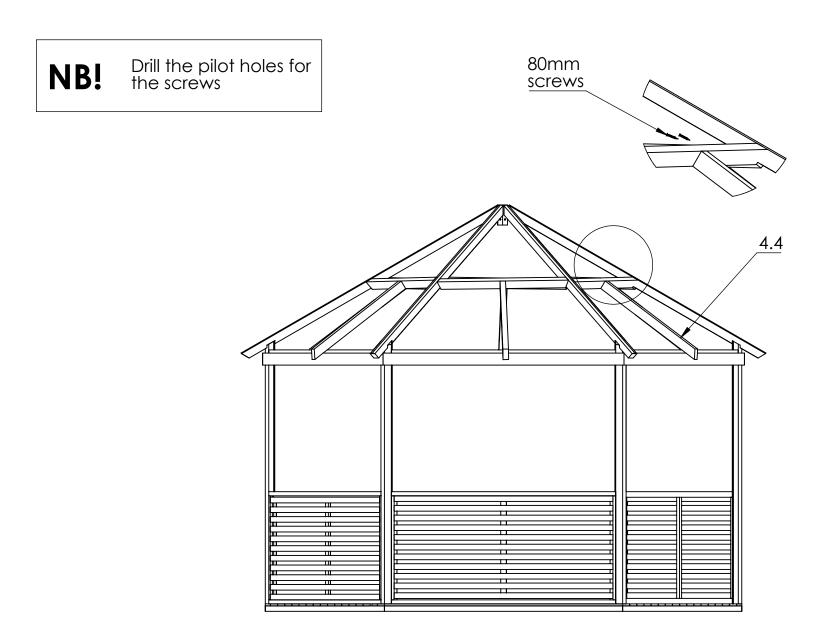

| 4.1          | 6 |
|--------------|---|
| 4.2          | 1 |
| 60mm screws  | 6 |
| 120mm screws | 6 |

120mm screws

| 4.3         | 6  |
|-------------|----|
| 70mm screws | 24 |

| 4.4         | 6  |
|-------------|----|
| 80mm screws | 12 |