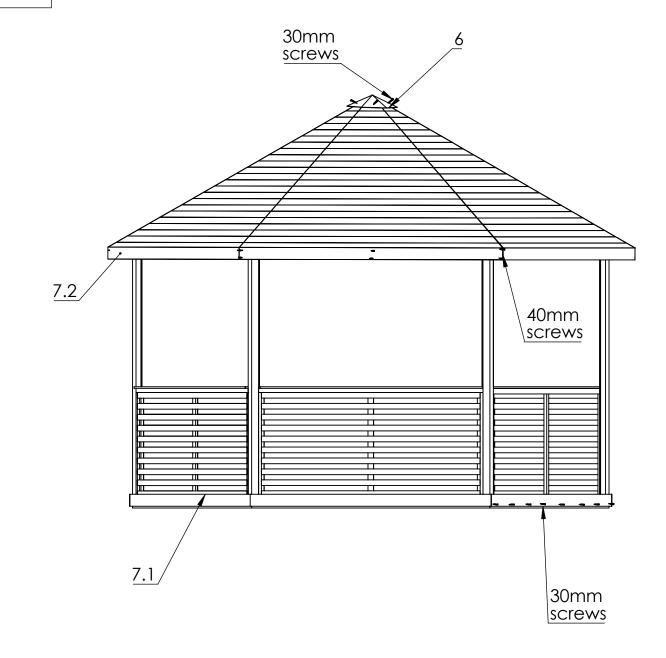

| 6           | 1  |
|-------------|----|
| 7.1         | 6  |
| 30mm screws | 52 |
| 7.2         | 6  |
| 40mm screws | 36 |