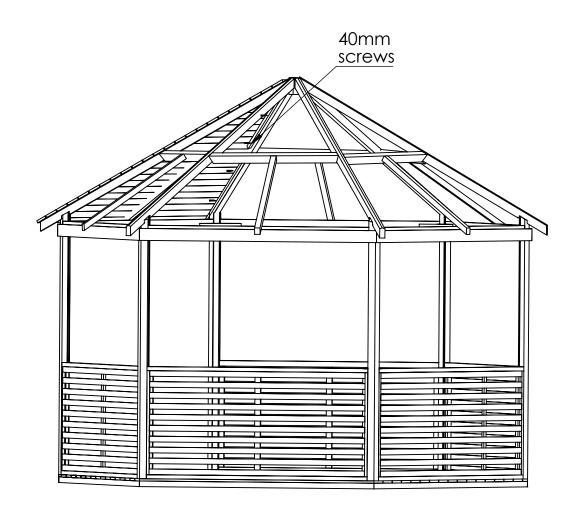

| 5.1         | 6   |
|-------------|-----|
| 5.2         | 6   |
| 5.3         | 6   |
| nails       | 108 |
| 5.4         | 6   |
| 5.5         | 6   |
| 40mm screws | 48  |

|     |     |   | 5.5        |
|-----|-----|---|------------|
|     | 5.4 |   |            |
| 5.2 |     |   | <b>/</b>   |
|     |     |   |            |
|     |     |   |            |
|     |     | 5 | <u>5.3</u> |
|     | 5.1 |   |            |