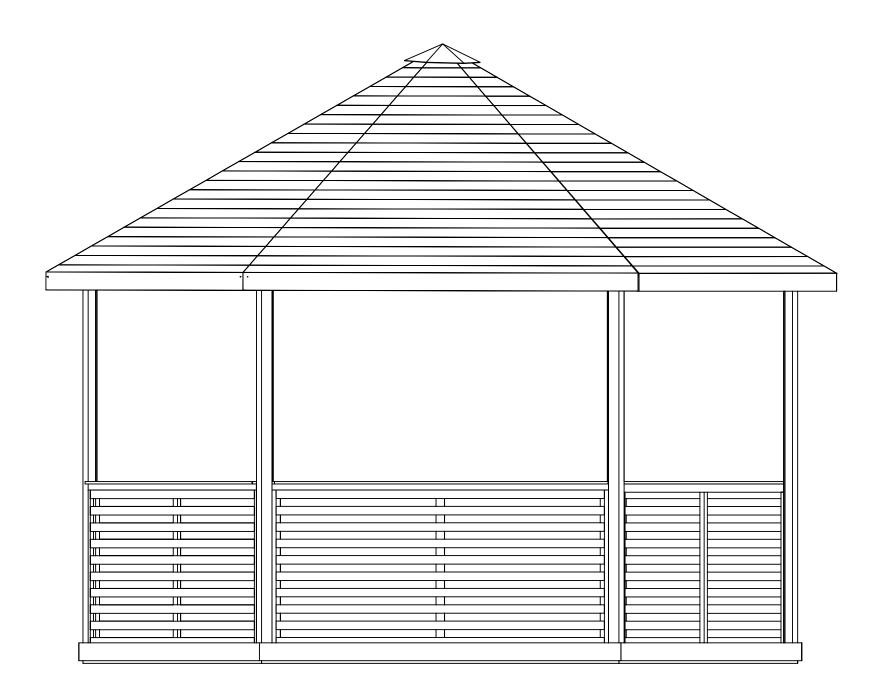

| 5.1 | 19*95*2085  |    | 8      | 13*63*1780 | 5   |
|-----|-------------|----|--------|------------|-----|
| 5.2 | 19*95*2010  |    | screws | 120mm      | 6   |
| 5.3 | 19*95*1915  | 18 | screws | 80mm       | 34  |
| 5.4 | 49*872*1815 | 6  | screws | 70mm       | 88  |
| 5.5 | 49*996*1037 | 6  | screws | 60mm       | 30  |
| 6   |             | 1  | screws | 40mm       | 109 |
| 7.1 | 13*63*1912  | 6  | screws | 30mm       | 52  |
| 7.2 | 19*95*2090  | 6  | nails  | 50mm       | 592 |







Repeat the same steps on the other side

| 1.5   | 32  |
|-------|-----|
| 1.6   | 20  |
| 1.7   | 12  |
| nails | 484 |
|       |     |







| 3.1         | 6  |
|-------------|----|
| 60mm screws | 24 |
| 3.2         | 6  |
| 70mm screws | 24 |







| 4.1          | 6 |
|--------------|-