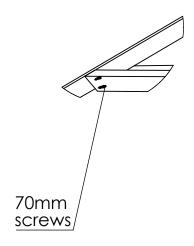

Repeat the same steps on the other side

| 1.5   | 32  |
|-------|-----|
| 1.6   | 20  |
| 1.7   | 12  |
| nails | 484 |
|       |     |

| 3.1         | 6  |
|-------------|----|
| 60mm screws | 24 |
| 3.2         | 6  |
| 70mm screws | 24 |