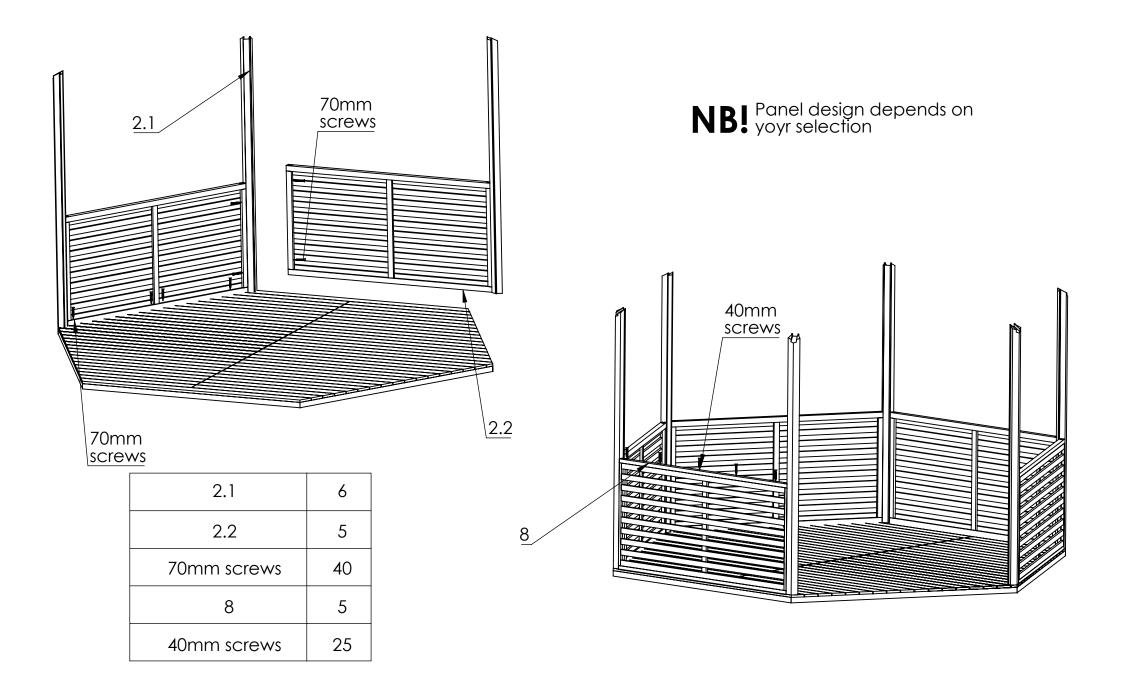

Repeat the same steps on the other side

| 1.5   | 32  |
|-------|-----|
| 1.6   | 20  |
| 1.7   | 12  |
| nails | 484 |
|       |     |

| 3.1         | 6  |
|-------------|----|
| 60mm screws | 24 |
| 3.2         | 6  |
| 70mm screws | 24 |