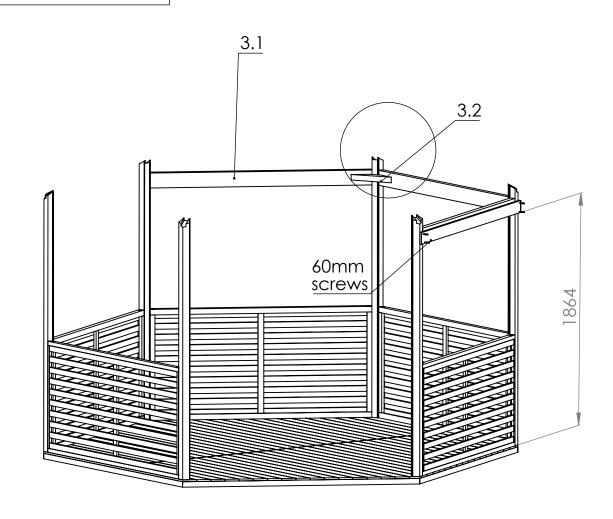

Repeat the same steps on the other side

| 1.5   | 32  |
|-------|-----|
| 1.6   | 20  |
| 1.7   | 12  |
| nails | 484 |
|       |     |

| 3.1         | 6  |
|-------------|----|
| 60mm screws | 24 |
| 3.2         | 6  |
| 70mm screws | 24 |