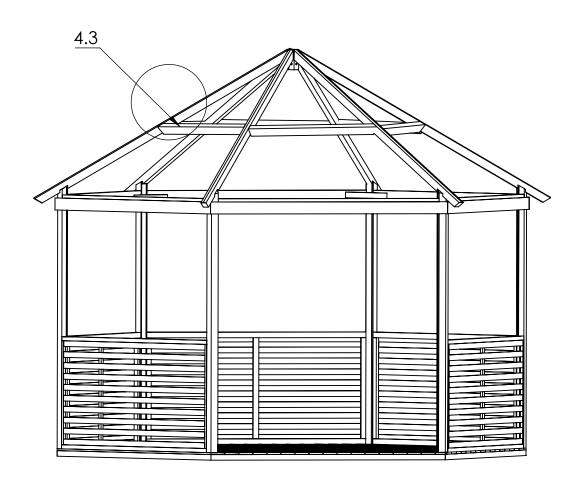

| 4.1          | 6 |
|--------------|---|
| 4.2          | 1 |
| 60mm screws  | 6 |
| 120mm screws | 6 |

120mm screws

| 4.3         | 6  |
|-------------|----|
| 70mm screws | 24 |

| 4.4         | 6  |
|-------------|----|
| 80mm screws | 12 |