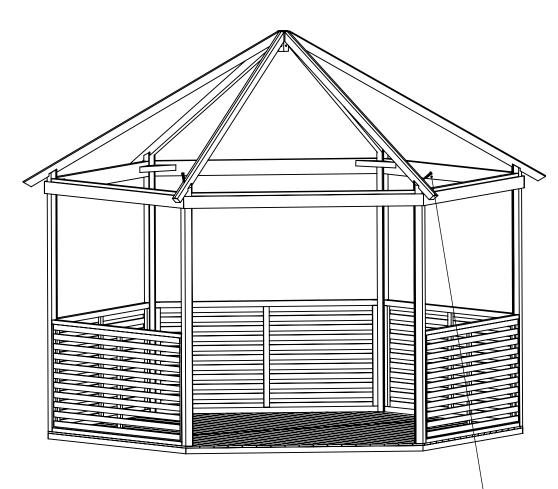

| 5.1 | 19*95*2085  |    | 8      | 13*63*1780 | 5   |
|-----|-------------|----|--------|------------|-----|
| 5.2 | 19*95*2010  |    | screws | 120mm      | 6   |
| 5.3 | 19*95*1915  | 18 | screws | 80mm       | 34  |
| 5.4 | 49*872*1815 | 6  | screws | 70mm       | 88  |
| 5.5 | 49*996*1037 | 6  | screws | 60mm       | 30  |
| 6   |             | 1  | screws | 40mm       | 109 |
| 7.1 | 13*63*1912  | 6  | screws | 30mm       | 52  |
| 7.2 | 19*95*2090  | 6  | nails  | 50mm       | 592 |







Repeat the same steps on the other side

| 1.5   | 32  |
|-------|-----|
| 1.6   | 20  |
| 1.7   | 12  |
| nails | 484 |
|       |     |







| 3.1         | 6  |
|-------------|----|
| 60mm screws | 24 |
| 3.2         | 6  |
| 70mm screws | 24 |







| 4.1          | 6 |
|--------------|---|
| 4.2          | 1 |
| 60mm screws  | 6 |
| 120mm screws | 6 |

120mm screws





| 4.3         | 6  |
|-------------|----|
| 70mm screws | 24 |



| 4.4         | 6  |
|-------------|----|
| 80mm screws | 12 |

| 5.1         | 6   |
|-------------|-----|
| 5.2         | 6   |
| 5.3         | 6   |
| nails       | 108 |
| 5.4         | 6   |
| 5.5         | 6   |
| 40mm screws | 48  |

|     |     |   | 5.5        |
|-----|-----|---|------------|
|     | 5.4 |   |            |
| 5.2 |     |   | <b>/</b>   |
|     |     |   |            |
|     |     |   |            |
|     |     | 5 | <u>5.3</u> |
|     | 5.1 |   |            |





| 6           | 1  |
|-------------|----|
| 7.1         | 6  |
| 30mm screws | 52 |
| 7.2         | 6  |
| 40mm sc