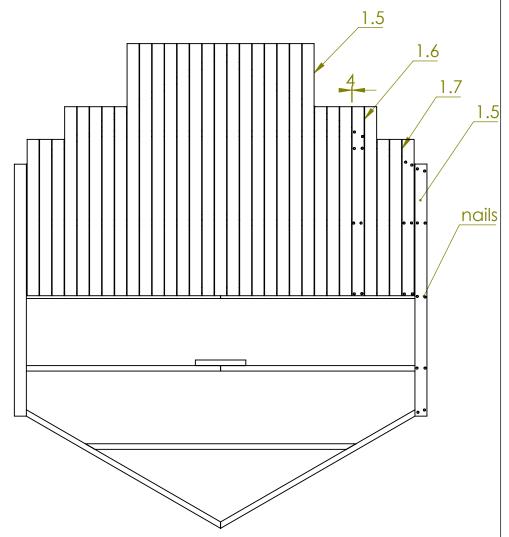

Repeat the same steps on the other side

| 1.5   | 32  |
|-------|-----|
| 1.6   | 20  |
| 1.7   | 12  |
| nails | 484 |
|       |     |

| 3.1         | 6  |
|-------------|----|
| 60mm screws | 24 |
| 3.2         | 6  |
| 70mm screws | 24 |