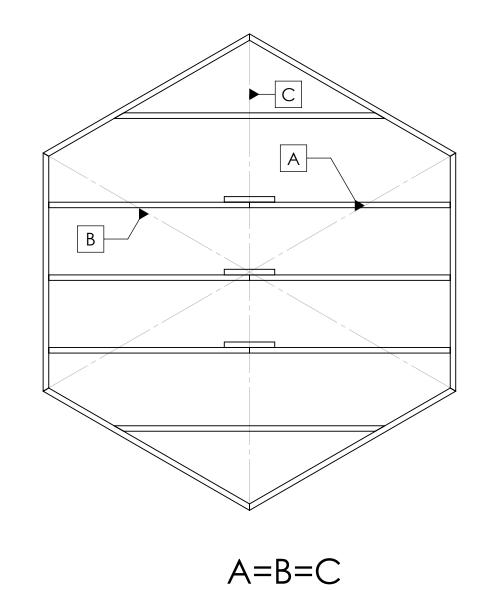

| 5.1 | 19*95*2085  |    | 8      | 13*63*1780 | 5   |
|-----|-------------|----|--------|------------|-----|
| 5.2 | 19*95*2010  |    | screws | 120mm      | 6   |
| 5.3 | 19*95*1915  | 18 | screws | 80mm       | 34  |
| 5.4 | 49*872*1815 | 6  | screws | 70mm       | 88  |
| 5.5 | 49*996*1037 | 6  | screws | 60mm       | 30  |
| 6   |             | 1  | screws | 40mm       | 109 |
| 7.1 | 13*63*1912  | 6  | screws | 30mm       | 52  |
| 7.2 | 19*95*2090  | 6  | nails  | 50mm       | 592 |







Repeat the same steps on the other side

| 1.5   | 32  |
|-------|-----|
| 1.6   | 20  |
| 1.7   | 12  |
| nails | 484 |
|       |     |







| 3.1         | 6  |
|-------------|----|
| 60mm screws | 24 |
| 3.2         | 6  |
| 70mm screws | 24 |







| 4.1          | 6 |
|--------------|---|
| 4.2          | 1 |
| 60mm screws  | 6 |
| 120mm screws | 6 |

120mm screws





| 4.3         | 6  |
|-------------|----|
| 70mm screws | 24 |



| 4.4         | 6  |
|-------------|----|
| 80mm screws | 12 |

| 5.1         | 6   |
|-------------|-----|
| 5.2         | 6   |
| 5.3         | 6   |
| nails       | 108 |
| 5.4         | 6   |
| 5.5         | 6   |
| 40mm screws | 48  |

|     |     |   | 5.5        |
|-----|-----|---|------------|
|     | 5.4 |   |            |
| 5.2 |     |