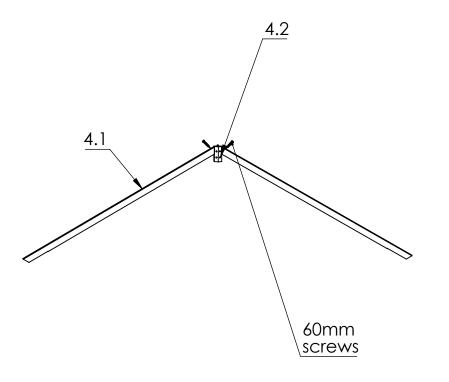

| 4.1          | 6 |
|--------------|---|
| 4.2          | 1 |
| 60mm screws  | 6 |
| 120mm screws | 6 |

120mm screws

| 4.3         | 6  |
|-------------|----|
| 70mm screws | 24 |

| 4.4         | 6  |
|-------------|----|
| 80mm screws | 12 |